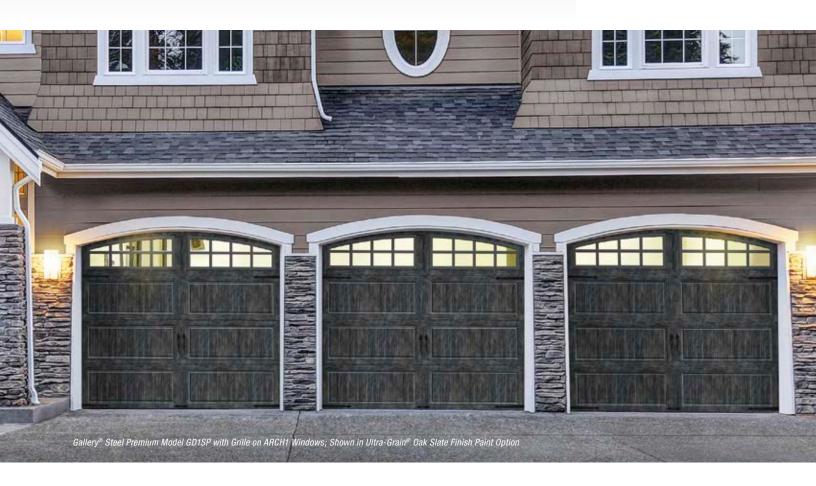

### GALLERY® STEEL PREMIUM ULTRA-GRAIN® OAK FINISHES

Walnut Finish

Dark Finish

Medium Finish

Slate Finish

MODERN™ STEEL ULTRA-GRAIN® CYPRESS FINISHES

Walnut Finish

Cherry Finish