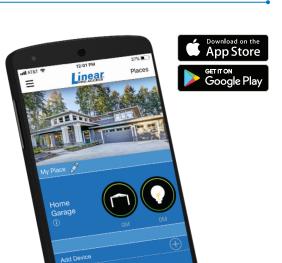

# The #1 Smart Linear App to Control & Monitor Your Garage Door

- Wi-Fi and the Linear® app provide real-time monitoring and control of garage door from your smartphone
- Ability to add up to ten authorized users
- Set custom access and permissions for each user
- Schedule door and light operation
- Timed and automatic closing
- Compatible with Amazon Alexa<sup>™</sup>, GoogleAssistant<sup>™</sup>, and IFTTT<sup>™</sup> your smartphone
- Your garage door opens when you arrive home and closes when you leave - hands free\*