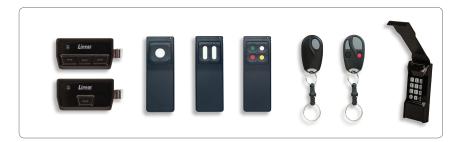

#### **Secure. Responsive Remote Control**

Linear remote controls operate over a long range and employ high-security technology.

# **Options**Your Linear dealer is a great source

for everything from to miniature key ring transmitters and multi-button visor transmitters to wireless keypads.

Both operators include the MTR3 narrow-band 3-button remote and LPWWS (LDCO852) multi-function Wi-Fi wall station.

MTR3

I PWWS