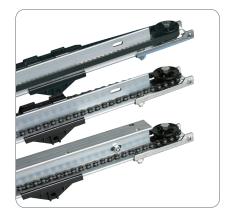

#### **One Operator, Many Applications**

Belt drive or chain drive, 7' or 8' T-rail or I-rail