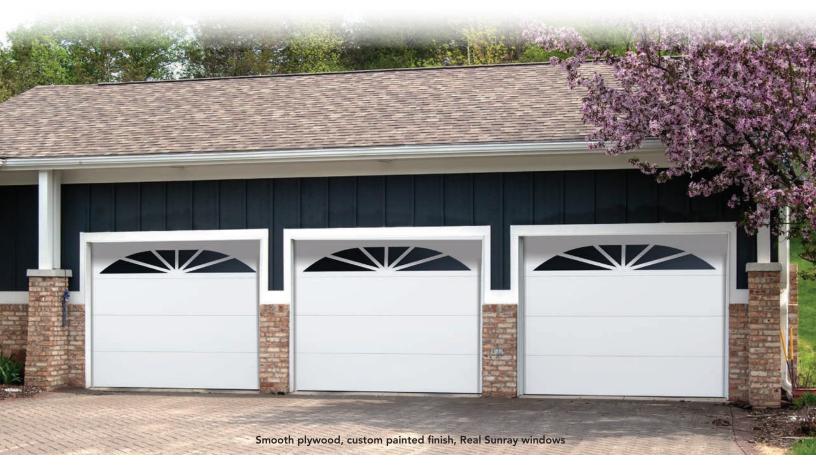

## MODEL 444

Premium flush panel wood garage doors with modern simplicity.

- Exterior wood finish Smooth plywood; priming options available. External panels are pressure-bonded to framework with high-strength, waterproof adhesive.
- Primed finish available on all models
- Interior Smooth plywood
- Insulation –Polystyrene insulated core provides a 4.75 R-Value\*
- Section thickness is 1-3/8" on all models
- Rust resistant track and hardware are constructed of hot-dipped galvanized steel
- Backed by one year limited warranty

## Choose a panel style:

1 car design

Smooth plywood, custom painted finish, 4Panel 2 over 2 windows