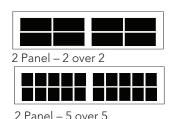

## Choose a panel style:

1 car design

Smooth plywood, custom painted finish, 4Panel 2 over 2 windows