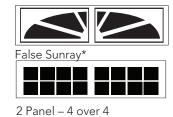

### Choose a window style:

Windows shown for 1 car panel designs. Not all window will fit all door sizes. Factory will advise if there is a problem with fitting.

\* Molded designs with plastic inserts may not fit all panel sizes. Consult your distributor for availability.