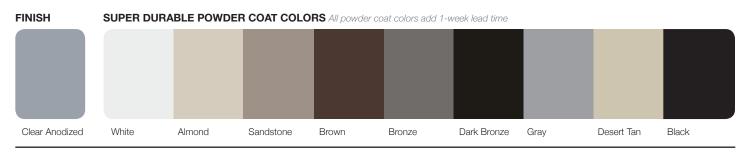

|

Full-View Aluminum Personalizing Options

own in anodized and optional

## WANT TO SEE MORE?

Visit chiohd.com/full-view-aluminum



#### POWDER COATING<sup>1</sup>



Choose from 188 color options that provide a maintenance free, durable finish.



GLASS All options, see page 33.

In addition to our standard glass offering, customize your door with specialty glass, solid panels or special materials.

#### SOLID PANELS

3/8in. insulation available for solid panels.

FULL-VIEW ALUMINUM GARAGE DOORS Refer to your local C.H.I. Dealer for exact color or woodtones matching, model options, and specific sizes.

## Window Inserts and Designs

| SHORT - INSERTS 19.25in x 12.75in |                |           |                 |
|-----------------------------------|----------------|-----------|-----------------|
|                                   |                |           |                 |
| Plain