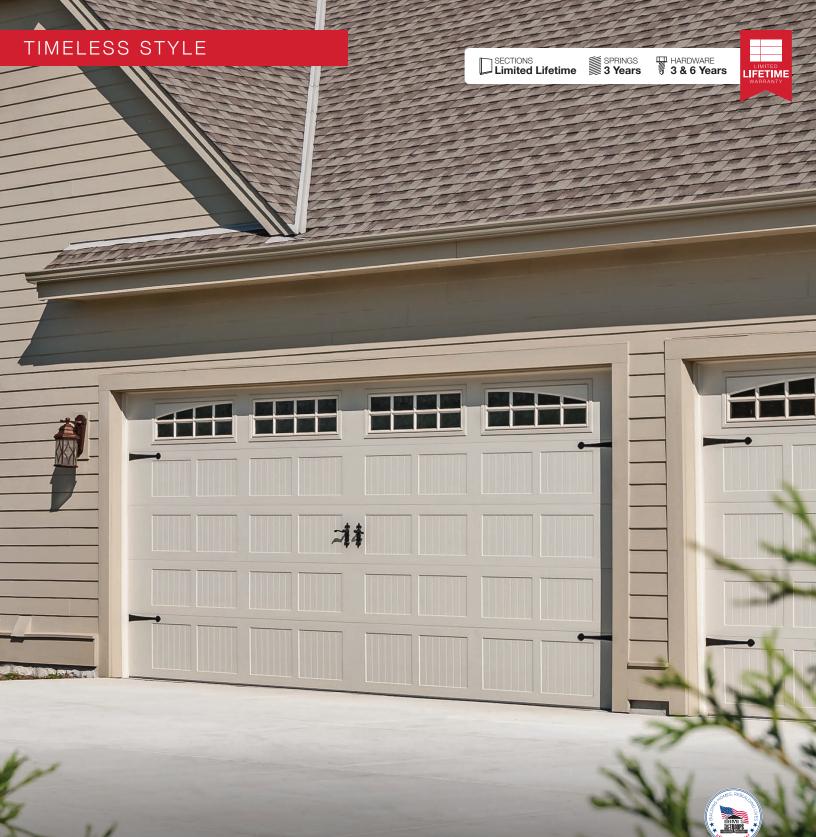

#### 6 TIMELESS STYLE

Timeless-style and traditional stamped steel designs to complement many home styles.

Raised Panel p6

Stamped Shaker p14

## TIMELESS STYLE

SECTIONS HARDWARE SPRINGS HARDWARE LIMITED