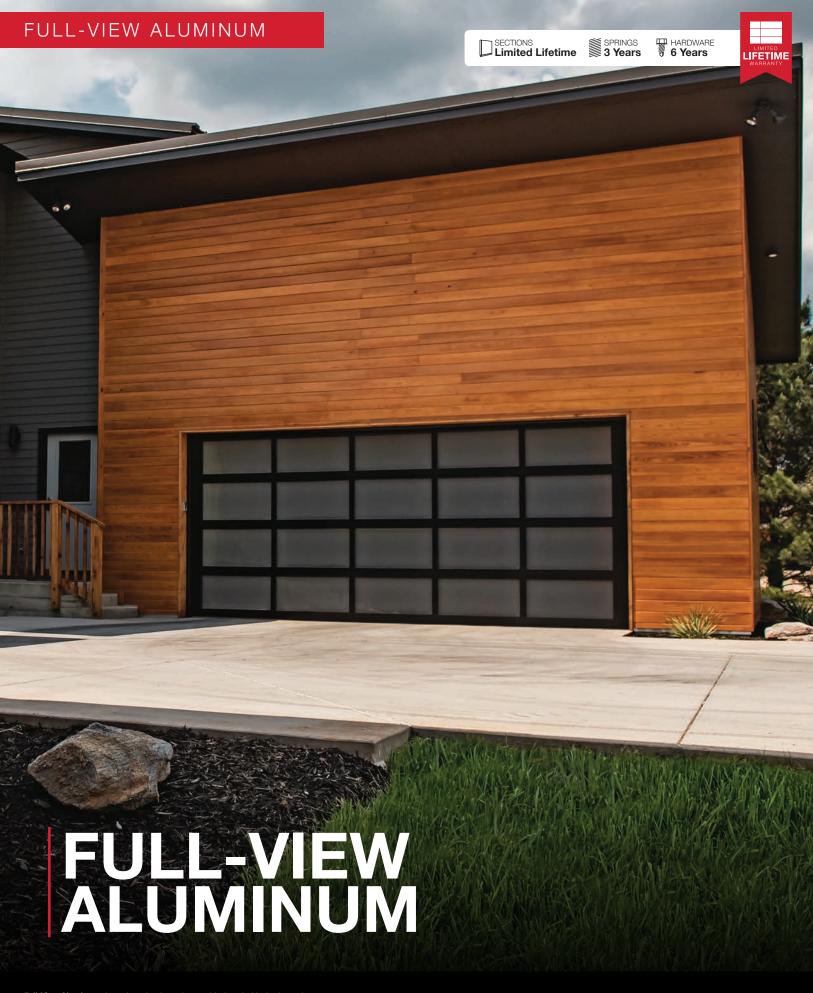

|

WINDOW PLACEMENT INSPIRATION Skyline Flush doors offer customizable window placement for endless potential in unparalleled appearance and design.

|  |  | [ |
|--|--|---|
|  |  | [ |
|  |  | [ |
|  |  |   |



Short

Long

Oversized





Full-View Aluminum shown in optional powder coat dark bronze and white laminate glass.

## Full-View Aluminum Model ComparisonChart

## **Modern Perfection**

A dramatic statement, made to fit your contemporary garage door application. Our full-view aluminum garage doors are expertly engineered of aluminum and glass that will give your home the perfect blend of industrial and ultra modern.

|                                  | BETTER                                                                                            | BEST                                                                                             | A COM