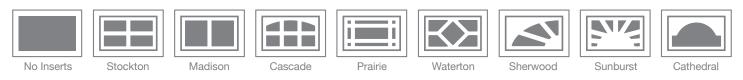

|        |      |            |       |           |
|                                                                                                                 |                        | The second second |                                             |        |      |            |       |           |
|                                                                                                                 |                        |                   | No. of Concession, Name of Street, or other |        |      |            |       |           |



#### WINDOW INSERTS All options, see page 32.

A variety of inserts are available for both short or long windows and can be added to any of the glass options to add style to your garage door facade.



#### GLASS All options, see page 33.



Let a little light in your garage and add value to your home with a multitude of choices in both single and double pane glass.

#### DESIGNER GLASS All options, see page 33.



Bring life to your garage door with a wide selection of designer glass options. Available in short and long windows.



#### WANT TO SEE MORE? Visit chiohd.com/raised-panel



STAMPED CARRIAGE HOUSE

tamped Carriage House arage doors are used of the building projects fo

Homes For Our Tr



Stamped Carriage Long shown in accents woodtones dark oak with optional madison inserts, plain glass, and spade hardware.

## Rekindle the Past

Rustic craftsmanship brings unparalleled warmth and individuality to our line of carriage house style garage doors. Built with handcrafted detai