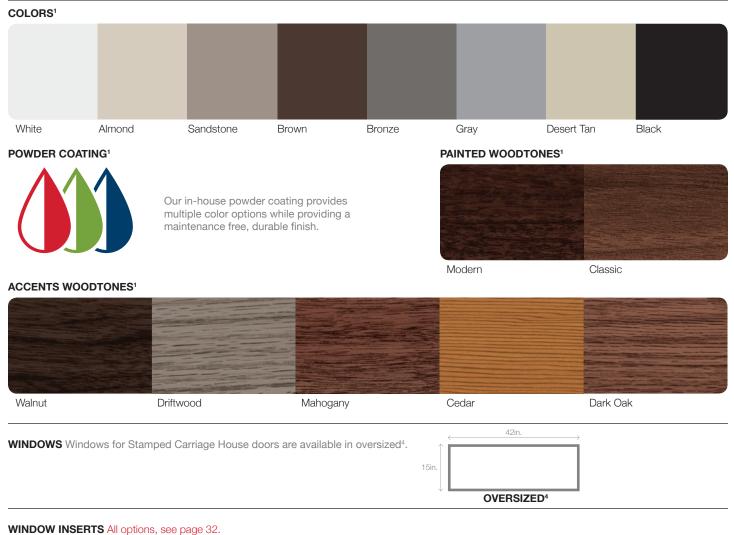

### Raised Panel Personalizing Options

| OLORS <sup>1</sup>                                                                                              |                        |                   |                                             |        |      |            |       |           |
|-----------------------------------------------------------------------------------------------------------------|------------------------|-------------------|---------------------------------------------|--------|------|------------|-------|-----------|
| White                                                                                                           | Almond                 | Sandstone         | Brown                                       | Bronze | Gray | Desert Tan | Black | Evergreen |
| POWDER COATING <sup>1</sup> PAINTED WOODTONES <sup>1</sup>                                                      |                        |                   |                                             |        |      |            |       |           |
| Our in-house powder coating provides multiple color options while providing a maintenance free, durable finish. |                        |                   | oviding a                                   | Moc    | ern  | Classic    |       |           |
| CCENTS                                                                                                          | VOODTONES <sup>1</sup> |                   |                                             |        |      |            |       |           |
|                                                                                                                 |                        |                   |                                             |        |      |            |       |           |
|                                                                                                                 |                        | The second second |                                             |        |      |            |       |           |
|                                                                                                                 |                        |                   | No. of Concession, Name of Street, or other |        |      |            |       |           |