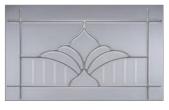

# **RAISED PANEL**

Long Raised Panel shown in accents woodtones walnut with optional prairie window inserts and plain glass.

Long Raised Panel shown in sandstone with optional 4p sunburst inserts and plain glass.