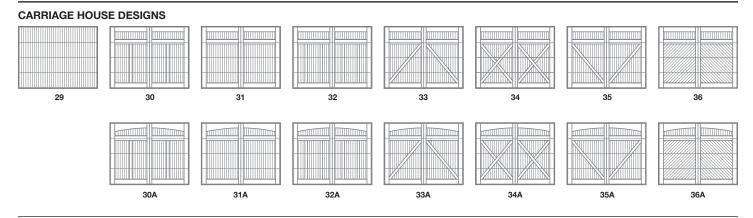

CARRIAGE HOUSE

## Classic style in a bold way

C.H.I.'s line of carriage style doors are carefully crafted, resulting in an exceptional collection of traditional doors. Whether you prefer the strength of steel, the durability of fiberglass or the beauty of rich, natural wood, you'll find the garage doors you want here with details you won't find anywhere else.