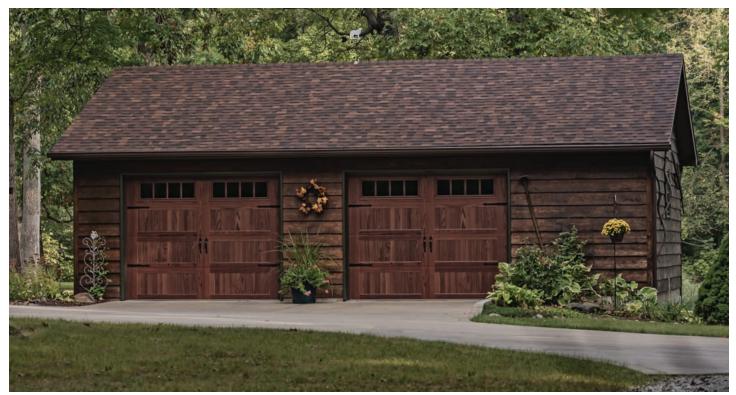

#### WANT TO SEE MORE? Visit chiohd.com/raised-panel

STAMPED CARRIAGE HOUSE

tamped Carriage House arage doors are used of the building projects fo

Homes For Our Tr

Stamped Carriage Long shown in accents woodtones dark oak with optional madison inserts, plain glass, and spade hardware.

## Rekindle the Past

Rustic craftsmanship brings unparalleled warmth and individuality to our line of carriage house style garage doors. Built with handcrafted details and a deeply embossed wood grain finish, this series perfectly captures the appeal of traditional carriage house doors.