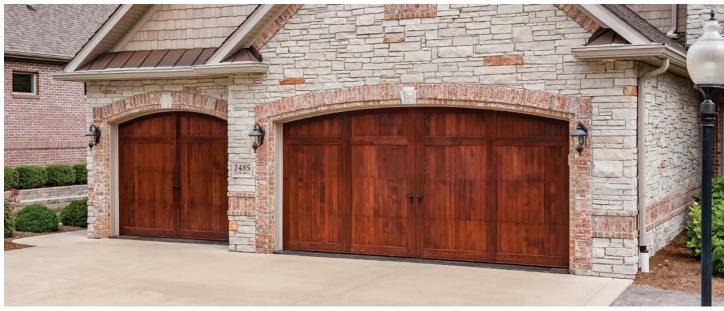

## Classic style in a bold way

C.H.I.'s line of carriage style doors are carefully crafted, resulting in an exceptional collection of traditional doors. Whether you prefer the strength of steel, the durability of fiberglass or the beauty of rich, natural wood, you'll find the garage doors you want here with details you won't find anywhere else.

Fiberglass Overlay Carriage shown in design 30 white with optional 4 piece arched stockton window designs and tinted glass.