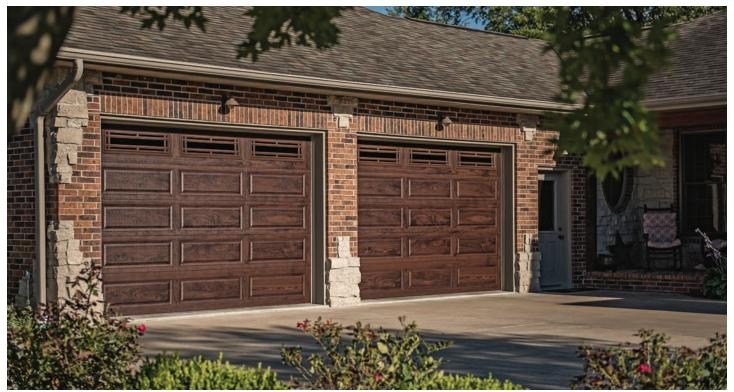

# **RAISED PANEL**

Long Raised Panel shown in accents woodtones walnut with optional prairie window inserts and plain glass.

## Raise the Standard

Add depth to your garage door with C.H.I.'s raised panel design, available in both short and long panel options. The raised panels start with a recessed edge, but the interior surface of each panel is brought slightly forward, adding just a hint of definition to a classic garage door design.