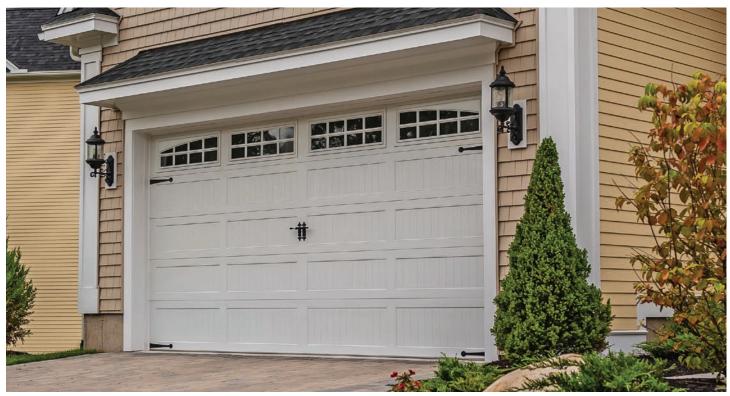

#### WINDOW INSERTS All options, see page 32.

A variety of inserts are available for both short or long windows and can be added to any of the glass options to add style to your garage door facade.

#### GLASS All options, see page 33.

Let a little light in your garage and add value to your home with a multitude of choices in both single and double pane glass.

#### DESIGNER GLASS All options, see page 33.

Bring life to your garage door with a wide selection of designer glass options. Available in short and long windows.