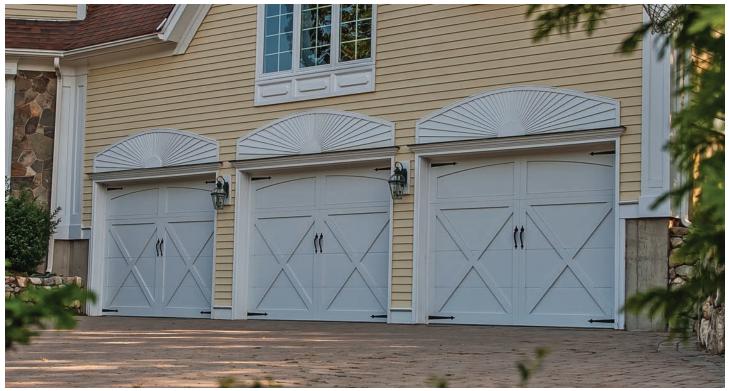

## Rekindle the Past

Rustic craftsmanship brings unparalleled warmth and individuality to our line of carriage house style garage doors. Built with handcrafted details and a deeply embossed wood grain finish, this series perfectly captures the appeal of traditional carriage house doors.

Stamped Carriage Short shown in white and spade hardware.