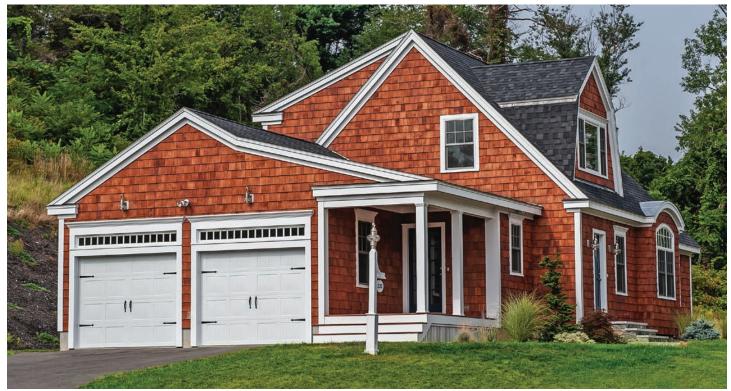

## Raise the Standard

Add depth to your garage door with C.H.I.'s raised panel design, available in both short and long panel options. The raised panels start with a recessed edge, but the interior surface of each panel is brought slightly forward, adding just a hint of definition to a classic garage door design.

Long Raised Panel shown in sandstone with optional 4p sunburst inserts and plain glass.