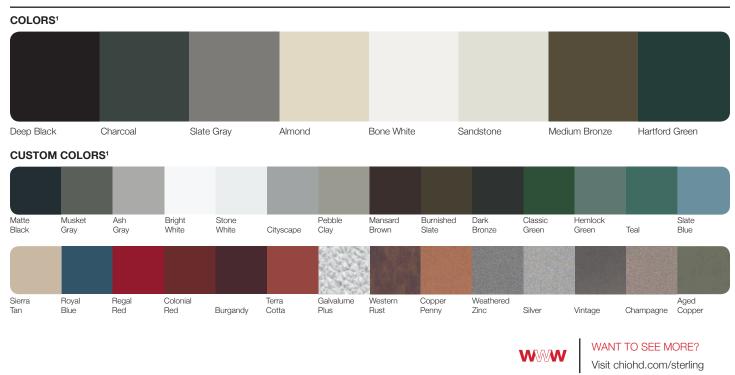

| 2717                                   |  |  |  |  |  |
| Personalizing Options<br>Colors <sup>1</sup><br>Custom Colors <sup>1</sup>                          | 2717<br>•<br>•                         |  |  |  |  |  |
| Personalizing Options<br>Colors <sup>1</sup><br>Custom Colors <sup>1</sup><br>Window Style<br>Glass | 2717<br>•<br>•                         |  |  |  |  |  |

1 Refer to your local C.H.I. Dealer for exact color match. 2 Lower steel gauge [ga.] number indicates stronger steel. 3 Glass sections are available with or without cutouts.

\* Light transmission value of 14%. † Slight uneven surface on steel sections is not considered an imperfection.

Sterling shown in tinted infinity glass.

## Sterling Personalizing Options



## STUDIO COLLECTION

## PLANKS

## Streamlined Craftsmanship

Horizontal grooves lend texture and interest to Planks doors, creating depth and subtle dimension.

Planks shown in optional accents ceder with plain windows and tinted glass.

### Planks Model Comparison Chart

|                                 |                           | BETTER                                |                             |                                        | BEST                |                        |  |
|---------------------------------|---------------------------|---------------------------------------|-----------------------------|----------------------------------------|---------------------|------------------------|--|
| Section Construction            |                           | 2" Thick