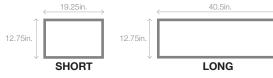

1 Refer to your local C.H.I. Dealer for exact color and woodtones match. 2 Lower steel gauge [ga.] number indicates stronger steel. 3 Model number indicates construction, window and panel style.
4 Long [40.5" x 12.75"] windows will be substituted in doors with windows in 18" sections.