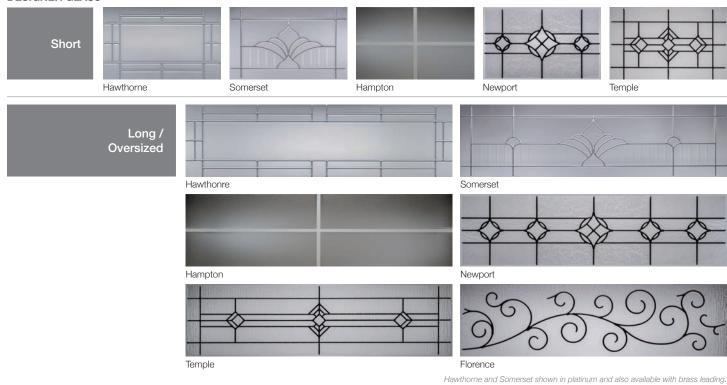

#### WINDOW INSERTS All options, see page 32.

A variety of inserts are available for both short or long windows and can be added to any of the glass options to add style to your garage door facade.

#### GLASS All options, see page 33.

Let a little light in your garage and add value to your home with a multitude of choices in both single and double pane glass.

#### DESIGNER GLASS All options, see page 33.

Bring life to your garage door with a wide selection of designer glass options. Available in short and long windows.