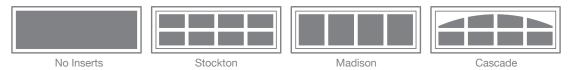

#### WINDOW INSERTS All options, see page 32.

A variety of inserts are available for both short or long windows and can be added to any of the glass options to add style to your garage door facade.

#### No Inserts Stockton Madison Cascade