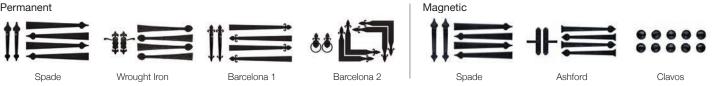

es match. 2 Lower steel gauge [ga.] number indicates stronger steel. 3 Model number indicates construction, window and panel style. 4 Long [40.5" x 12.75"] windows will be substituted in doors with windows in 18" sections.

WANT TO SEE MORE?

Visit chiohd.com/stamped-shaker

### Stamped Shaker Personalizing Options



#### No Inserts Stockton Madison Cascade

#### GLASS All options, see page 33.



Let a little light in your garage and add value to your home with a multitude of choices in both single and double pane glass.

#### **DESIGNER GLASS** All options, see page 33.



Bring life to your garage door with a wide selection of designer glass options. Available in short and long windows.

DECORATIVE HARDWARE Give your garage door a unique look with several exterior hardware options.





CARRIAGE HOUSE

## SHORELINE ACCENTS OVERLAY

Shoreline shown in design 30 and walnut accents woodtones with optional windows, madison window designs, and plain glass.

## Classic Style. Modern Methods.

Shoreline offers the classic appearance and texture of real wood overlay doors without recurring maintenance. Add dimension to your home with 24 overlay designs, window, glass, and hardware options on an Accents Woodtones foundation.



Shoreline, shown in design 31 driftwood accents woodtones with optional madison windows and tinted glass.

#### Shoreline Model Chart

| Warranty                         | Limited Warranty see page 35 for de    |
|----------------------------------|----------------------------------------|
| Glass                            | •