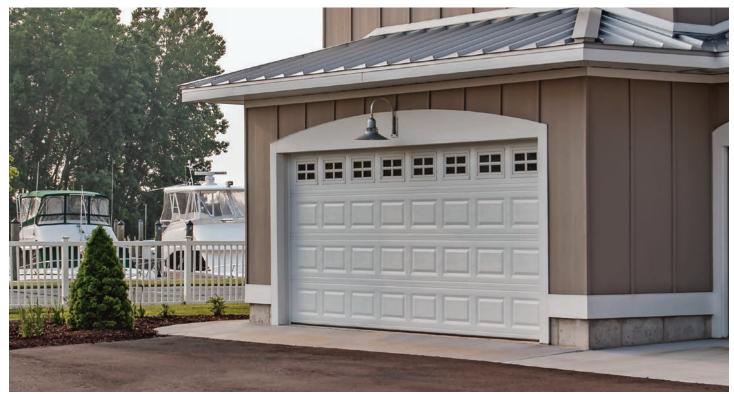

e life of your door, the finished product is treated with an industry leading UV topcoat, providing years of protection from the natural elements.

#### ACCENTS WOODTONES Raised Panel | Stamped Carriage House | Stamped Shaker | Planks | Skyline Flush | Shoreline | Flush Carriage House





## TIMELESS STYLE

SECTIONS HARDWARE SPRINGS HARDWARE LIMITED

# **RAISED PANEL**



Long Raised Panel shown in accents woodtones walnut with optional prairie window inserts and plain glass.

## Raise the Standard

Add depth to your garage door with C.H.I.'s raised panel design, available in both short and long panel options. The raised panels start with a recessed edge, but the interior surface of each panel is brought slightly forward, adding just a hint of definition to a classic garage door design.



Short Raised Panel shown in white with optional stockton window inserts

## Raised Panel Model Comparison Chart

|                                |