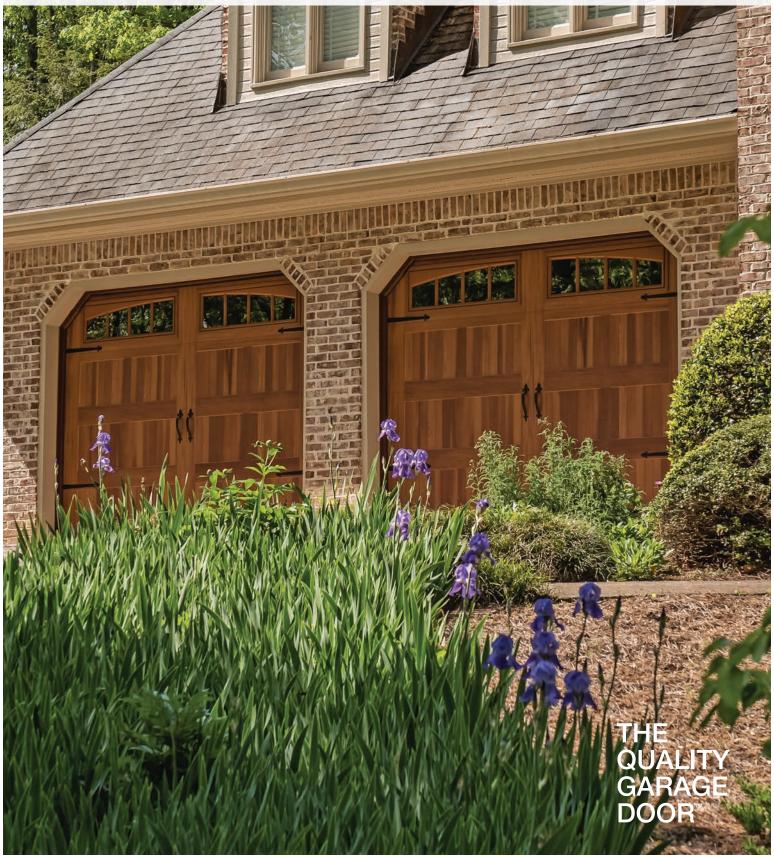

#### WANT TO SEE MORE? Visit chiohd.com/raised-panel

STAMPED CARRIAGE HOUSE

tamped Carriage House arage doors are used of the building projects fo

Homes For Our Tr

Stamped Carriage Long shown in accents woodtones dark oak with optional madison inserts, plain glass, and spade hardware.

## Rekindle the Past

Rustic craftsmanship brings unparalleled warmth and individuality to our line of carriage house style garage doors. Built with handcrafted details and a deeply embossed wood grain finish, this series perfectly captures the appeal of traditional carriage house doors.