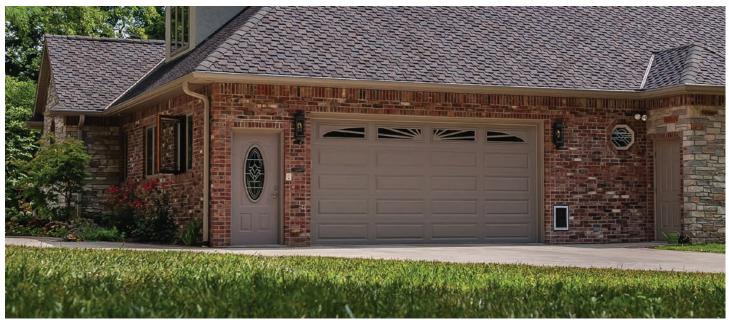

Long Raised Panel shown in sandstone with optional 4p sunburst inserts and plain glass.