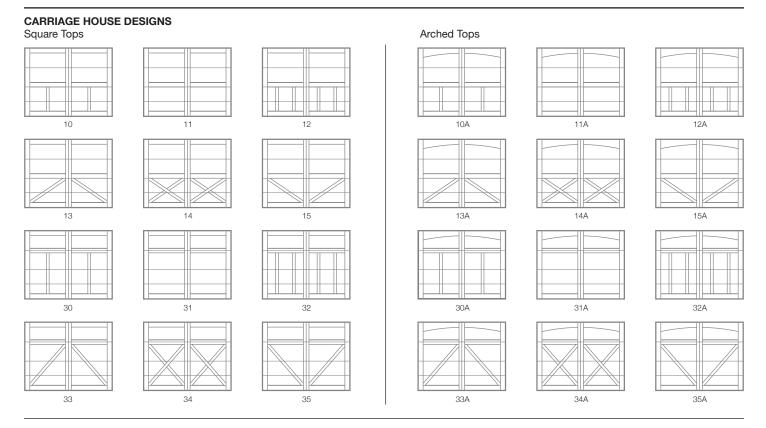

#### 16 CARRIAGE HOUSE

Classic appearance of carriage house doors available in a variety of materials and designs.

**Overlay Carriage House** p18

CARRIAGE HOUSE

## Classic style in a bold way

C.H.I.'s line of carriage style doors are carefully crafted, resulting in an exceptional collection of traditional doors. Whether you prefer the strength of steel, the durability of fiberglass or the beauty of rich, natural wood, you'll find the garage doors you want here with details you won't find anywhere else.