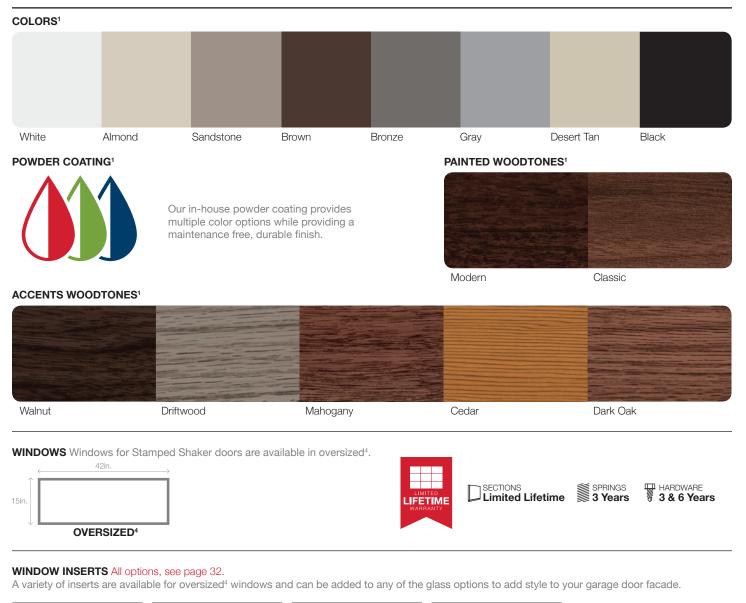

Warranty Limited Lifetime Warranty is available on all Models, see page 35 for details.

1 Refer to your local C.H.I. Dealer for exact color and woodtones match. 2 Lower steel gauge [ga.] number indicates stronger steel. 3 Model number indicates construction, window and panel style.

### Raised Panel Personalizing Options

| OLORS <sup>1</sup>                                                                                              |                        |                   |                                             |        |      |            |       |           |
|-----------------------------------------------------------------------------------------------------------------|------------------------|-------------------|---------------------------------------------|--------|------|------------|-------|-----------|
| White                                                                                                           | Almond                 | Sandstone         | Brown                                       | Bronze | Gray | Desert Tan | Black | Evergreen |
| POWDER COATING <sup>1</sup> PAINTED WOODTONES <sup>1</sup>                                                      |                        |                   |                                             |        |      |            |       |           |
| Our in-house powder coating provides multiple color options while providing a maintenance free, durable finish. |                        |                   | oviding a                                   | Moc    | ern  | Classic    |       |           |
| CCENTS                                                                                                          | VOODTONES <sup>1</sup> |                   |                                             |        |      |            |       |           |
|                                                                                                                 |                        |                   |                                             |        |      |            |       |           |
|                                                                                                                 |                        | The second second |                                             |        |      |            |       |           |
|                                                                                                                 |                        |                   | No. of Concession, Name of Street, or other |        |      |            |       |           |