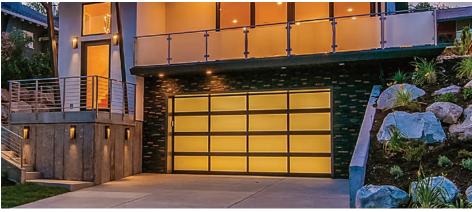

|

WINDOW PLACEMENT INSPIRATION Skyline Flush doors offer customizable window placement for endless potential in unparalleled appearance and design.

|  |  | [ |
|--|--|---|
|  |  | [ |
|  |  | [ |
|  |  |   |



Short

Long

Oversized





Full-View Aluminum shown in optional powder coat dark bronze and white laminate glass.

## Full-View Aluminum Model ComparisonChart

## **Modern Perfection**

A dramatic statement, made to fit your contemporary garage door application. Our full-view aluminum garage doors are expertly engineered of aluminum and glass that will give your home the perfect blend of industrial and ultra modern.

|                                  | BETTER                                                                                            | BEST                                                                                             | A COM