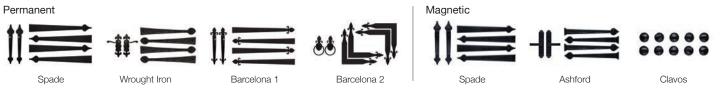

oors with windows in 18" sections.



Stamped Carriage Long shown in white with optional 4p arched stockton inserts, plain glass, and wrought iron hardware.

### Stamped Carriage House Personalizing Options



A variety of inserts are available for oversized<sup>4</sup> windows and can be added to any of the glass options to add style to your garage door facade.



#### GLASS All options, see page 33.



Let a little light in your garage and add value to your home with a multitude of choices in both single and double pane glass.

#### DESIGNER GLASS All options, see page 33.



Bring life to your garage door with a wide selection of designer glass options. Available in short and long windows.

DECORATIVE HARDWARE Give your garage door a unique look with several exterior hardware options.





#### WANT TO SEE MORE?

Visit chiohd.com/stamped-carriage-house

#### TIMELESS STYLE

## STANPED SHAKER A History of Style

Clean, simple lines and a minimalist design characterize our line of stamped shaker garage doors. The timeless style, expert craftsmanship, and attention to detail will create a lasting impression.

Stamped Shaker shown in white with optional madison inserts and plain glass.

#### Stamped Shaker Model Comparison Chart

|                                | GOOD                                    | BET                                         | TER                                     | BEST                                   |  |
|--------------------------------|-----------------------------------------|---------------------------------------------|--------------------