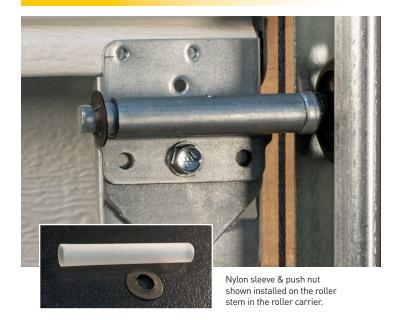

## 38% QUIETER

Enjoy peace and quiet. The opening and closing of your garage door no longer has to be loud and disruptive. The Amarr Quiet Door Option<sup>†</sup> reduces door operation noise of steel garage doors by up to 38%. That's the same noise reduction as going from the sound of a vacuum cleaner to the sound of a running shower.

\*Varies by door model. †Not recommended for use with 16 ga hinges.

Entrematic 165 Carriage Court Winston-Salem, NC 27105 800.503.D00R

Door specifications and technical data subject to change without notice.