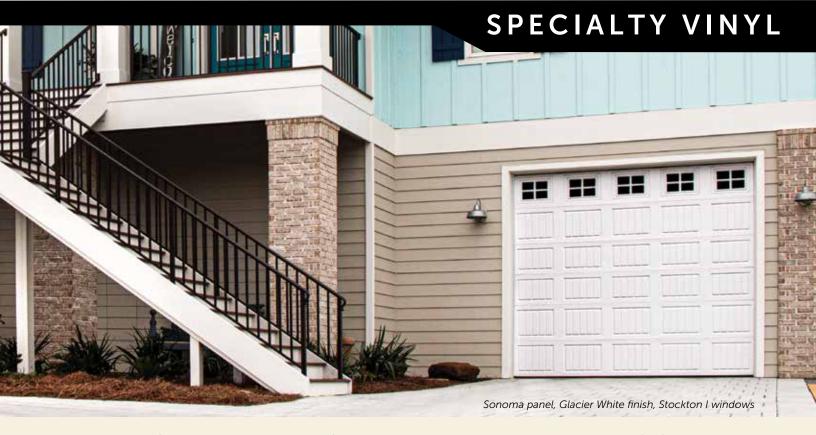

# M O D E L **8700**

## Engineered to be maintenance free for easy-care living, Model 8700 won't rust, fade, crack or dent.

#### **DOOR FEATURES**

## **Choose Your Color**

Glacier White

Cape Cod Gray

Actual door colors may vary slightly from the brochure due to fluctuations the printing process. Always request a color sample from your Wayne Dalton Dealer for accurate color matching.