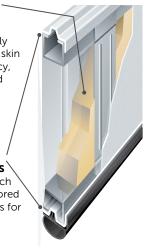

## Foamed-in-place polyurethane insulation

with an R-value of 11.75\* is permanently bonded to the vinyl skin for thermal efficiency, durability and added rigidity.

### Twin 20-gauge / steel C-channels

run full length of each panel and are anchored to interior steel stiles for strength.

#### Durable door construction

PVC color construction means scratches are less visible because the color goes all the way through the material. The UV-Resin used in the door's construction contains special polymers that protect the door from the sun's harmful ultraviolet rays. Ideal for coastal regions for its resistance to salt air and sand.