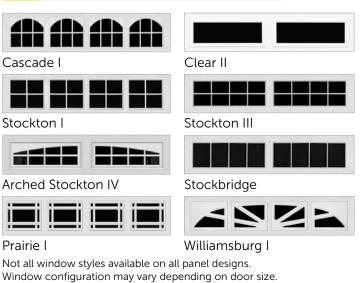

## **Choose Your Windows**

Window configuration may vary depending on door size. See Dealer or website for complete window selection.