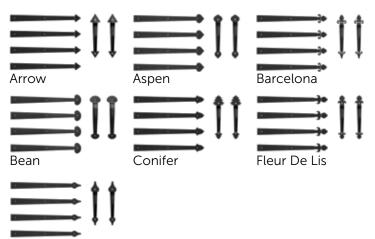

## **Choose Your Hardware**

Spear

Sonoma Ranch panel, Taupe finish, Clear IV windows