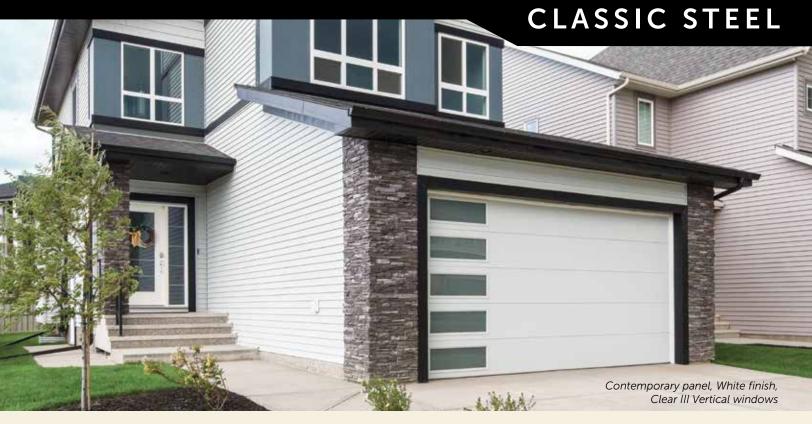

# MODEL 9605

## Classic Steel Model 9605 is built with performance in mind and features a variety of style options.

## **Choose Your Style**

| <b>N</b> |          |
|----------|----------|
|          |          |
|          |          |
|          |          |
|          |          |
| Ranch    | <b>_</b> |

| Sonoma |  |
|--------|--|

Colonial

| Contemporary |  |
|--------------|--|

## **Choose Your Windows**

Window configuration may vary depending on door size. See Dealer or website for complete window selection.