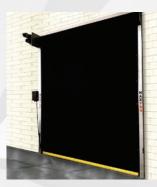

# **HIGH-PERFORMANCE RUBBER DOOR**

Your Solution for Damaged Doors!

## Your Solution for Damaged Doors

#### **FEATURES**

Flexible curtain releases from guides upon accidental impact with breakaway system Springless engineering with only five moving parts provides reliability and longevity Safety yellow powdered coated bottom bar 1 million cycle standard rating on drive system

### Standard Features

MAX SIZE
DRIVE
CURTAIN
GUIDE WIDTH
SAFETY DEVICES
ELECTRICAL

18' x 18'
Direct Drive Single Speed Motor
1/4" Reinforced rubber
3-1/2" Powder Coated guides
Inertia brake, reflective photo eye
460 Volt / 3 Phase,