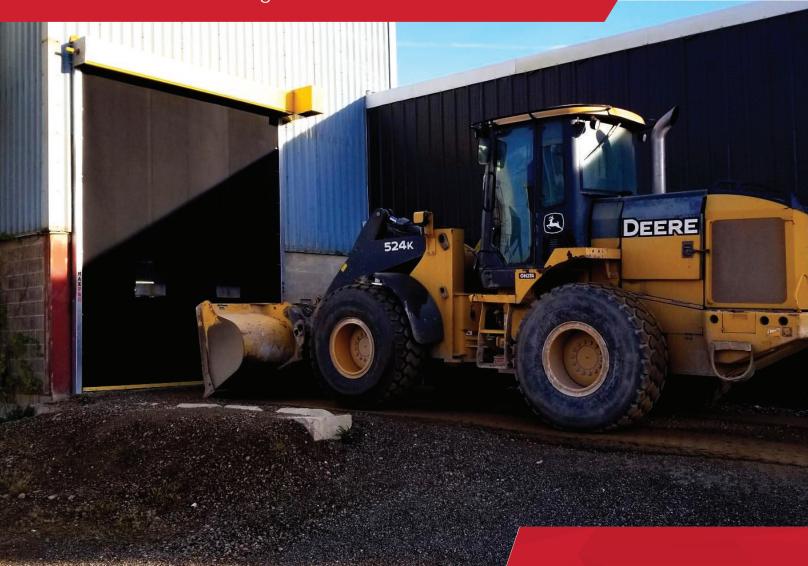

# **HIGH-PERFORMANCE RUBBER DOOR**

Your Solution for Damaged Doors!

## Your Solution for Damaged Doors

#### **BENEFITS**

Low profile footprint for rolling steel replacements
Impactable design reduces maintenance, repair costs, and decreases downtime
SAFE springless operation reduces injury associated with torsion springs
Limited Lifetime Warranty on our reinforced 1/4" thick rubber curtain

#### **FEATURES**

Flexible curtain releases from guides upon accidental impact with breakaway system Springless engineering with only five moving parts provides reliability and longevity Safety yellow powdered coated bottom bar 1 million cycle standard rating on drive system